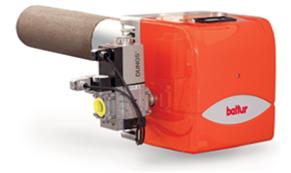

## BPM 200 Code: 18001201 Series: BPM

## Plus

-Flexible and adaptable to any type of application in various industrial sectors: heat generators, steam generators, ovens for food applications, spray booths, heat exchangers, special customised applications.

-Ideal for OEM applications: burners are designed in partnership with the customer in various forms and dimensions according to the exchanger and application.

-Compact flame with radial development and incandescence burner: reduction of contact between the flame and furnace walls.

-Low nitric oxide (Nox) and CO polluting emissions.

-Single-stage, two-stage or modulating operation (vers. std).

-Extremely silent operation.

-Compact design.

- -Natural gas and LPG operation (depending on the model).
- -High modulation ratios (up to