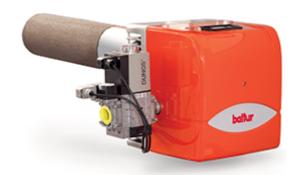

## Plus

- -Flexible and adaptable to any type of application in various industrial sectors: heat generators, steam generators, ovens for food applications, spray booths, heat exchangers, special customised applications.
- -Ideal for OEM applications: burners are designed in partnership with the customer in various forms and dimensions according to the exchanger and application.
- -Compact flame with radial development and incandescence burner: reduction of contact between the flame and furnace walls.
- -Low nitric oxide (Nox) and CO polluting emissions.
- -Single-stage, two-stage or modulating operation (vers. std).
- -Extremely silent operation.
- -Compact design.
- -Natural gas and LPG operation (depending on the model).
- -High modulation ratios (up to 1/6).
- -Electric consumptions reduced by up to 40%.
- -Easy adjustment and maintenance.