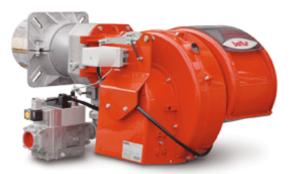

## TBG 85 MC 50Hz

Code: 17540010 Series: TBG MC

## Technical Data - TBG 85MC:

| Minimum Rated output              | 170  | kW   |  |
|-----------------------------------|------|------|--|
| Maximum Rated output              | 850  | kW   |  |
| Minimum gas flow rate             | 17.1 | m3/h |  |
| Maximum gas flow rate             | 85   | m3/h |  |
| Motor rated power                 | 1.1  | kW   |  |
| Electric Power Supply Phase       | 3    | Ν    |  |
| Electric Power Supply Frequency 1 | 50   | Hz   |  |
| Electric Power Supply Current     | AC   |      |  |
| Electric Power Supply Voltage     | 400  | V    |  |
| Weight                            | 57   | kg   |  |
| Pack Width                        | 1080 | mm   |  |
| Pack Height                       | 700  | mm   |  |
| Package depth                     | 770  | mm   |  |
| Weight of Packaging               | 78   | kg   |  |
|                                   |      |      |  |